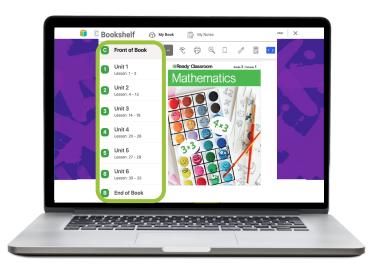

### Bookshelf:

You can access your *Ready Classroom Mathematics* book here. Use the menu to select a specific lesson.