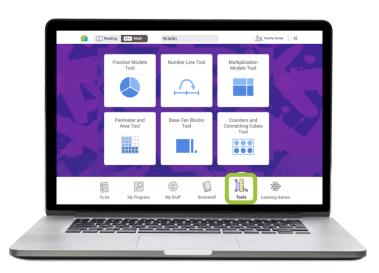

### Tools:

Click here to access digital math tools to solve and support your mathematical thinking.