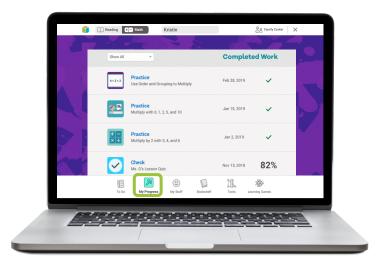

### My Progress

Click here to see your work from the past (including date of completion and scores.)